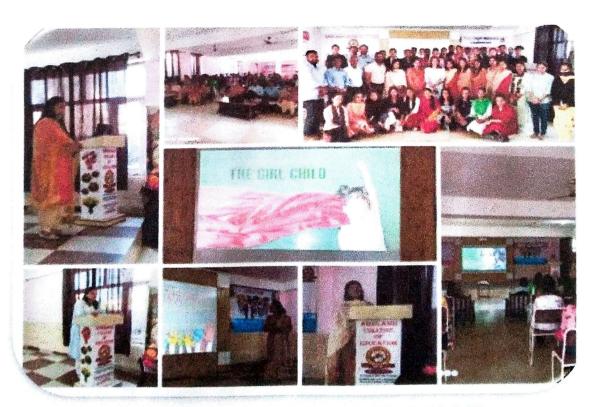

### **VOTER AWARENESS CAMPAIGN**

SEMINAR ON MENTAL HEALTH DAY

NUKKAD NATAK BY STUDENTS

SKIT ON GENDER EQUITY

CELEBRATIONS ON INTERNATIONAL GIRL CHILD DAY