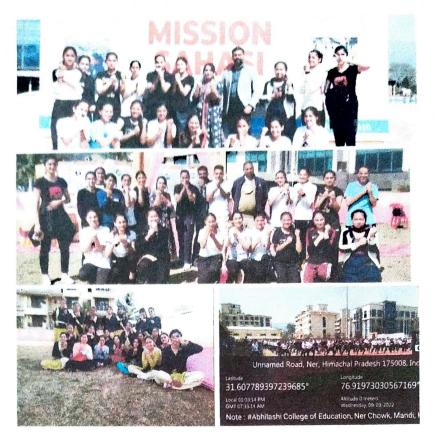

### MISSION SAAHASI (SELF DEFFENCE TO GIRLS)

RANGOLI COMPETETION ON WOMEN'S DAY

Principal
Abhilashi College of Education
Ner Chowk, Distl. Mandi (H.P.)