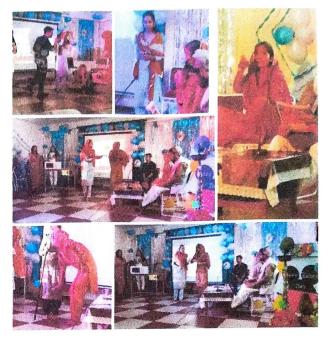

### **VOTER AWARENESS CAMPAIGN**

SEMINAR ON MENTAL HEALTH DAY

NUKKAD NATAK BY STUDENTS

SKIT ON GENDER EQUITY

CELEBRATIONS ON INTERNATIONAL GIRL CHILD DAY